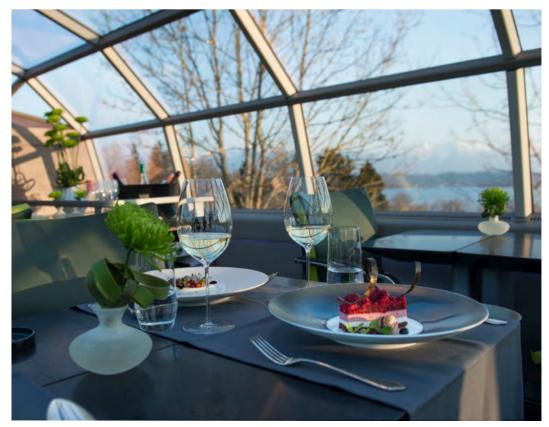

## LUXON - THE BEST START TO YOUR HOLIDAY BEGINS WITH THE JOURNEY

Enjoy the view from the panoramic deck during the journey and indulge in culinary delights.

Or make yourself comfortable in the cosy lounge with a coffee or a drink.