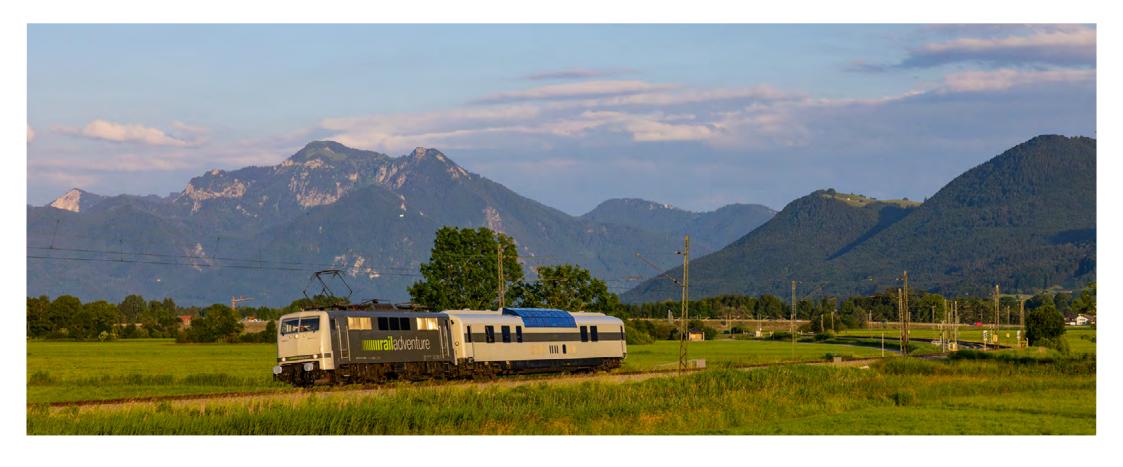

## LUXON - THE BEST START TO YOUR HOLIDAY BEGINS WITH THE JOURNEY

Get on board the exclusive Luxon panoramic train! We will pick you and your family and friends at the station of your choice - whether it's the main station, S-Bahn station or airport.

## LUXON - THE BEST START TO YOUR HOLIDAY BEGINS WITH THE JOURNEY

Relax on the way to your holiday! Enjoy the exclusive journey in the Luxon with family and friends to the Tennerhof in Kitzbühel!