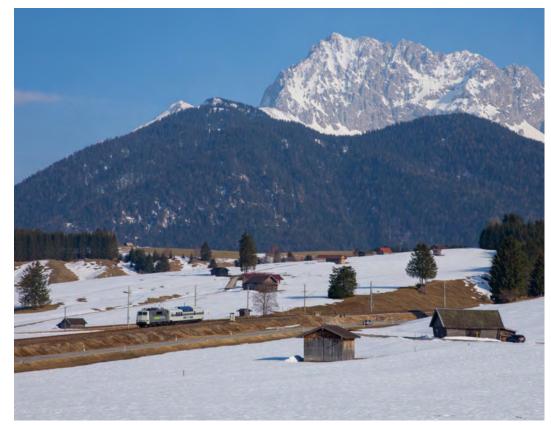

## LUXON - THE BEST START TO YOUR HOLIDAY BEGINS WITH THE JOURNEY

Get on board the exclusive Luxon panoramic train! We will pick you and your family and friends at the station of your choice - whether it's the main station, S-Bahn station or airport.

## LUXON - THE BEST START TO YOUR HOLIDAY BEGINS WITH THE JOURNEY

Relax on the way to your holiday! Enjoy the exclusive journey in the Luxon with family and friends to the Tennerhof in Kitzbühel!