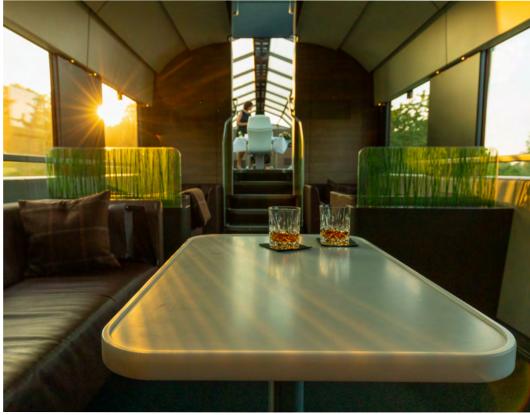

Our service team awaits you in the bar with a welcome drink.

## LUXON - THE BEST START TO YOUR HOLIDAY BEGINS WITH THE JOURNEY

Enjoy the view from the panoramic deck during the journey and indulge in culinary delights.

Or make yourself comfortable in the cosy lounge with a coffee or a drink.